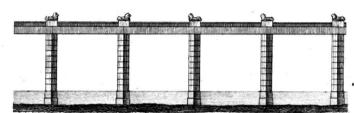

## Steinerne Brücken der Römer, der Chinesen und Perser.

Fig. 11. Brucke und Wasserleitung zw Spoleto .

Fig. 17. Ein Theil der Brucke von/ Marambum in China .

Fig. 17 2 Brucke von Fu - hiang-hien in China.