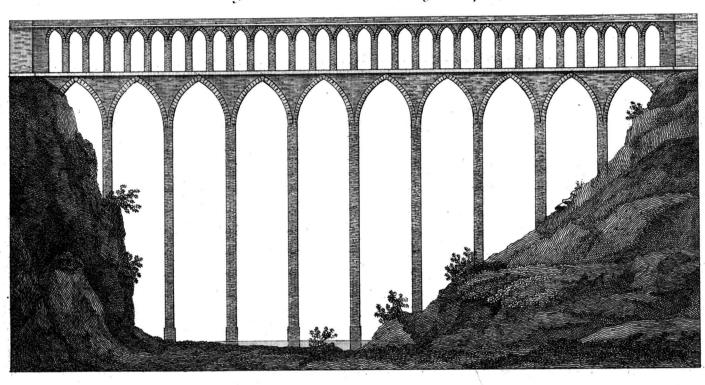

## Steinerne Brücken der Römer, der Chinesen und Perser.

Fig. 11. Brucke und Wasserleitung zw Spoleto .

Fig. 17. Ein Theil der Brucke von/ Marambum in China .

Fig. 17 2 Brucke von Fu - hiang-hien in China.