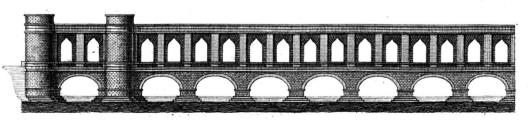

## Steinerne Brücken der Römer, der Chinesen und Perser.

Fig. 11. Brucke und Wasserleitung zw Spoleto .

Fig. 17. Ein Theil der Brucke von/ Marambum in China .

Fig. 17 2 Brucke von Fu - hiang-hien in China.

Fig. 18 A. Brucke Barbaruch wher den Senderuth in Ispahan .

Fig. 18 B.

Fig. 12. Pons Salarius.

Fig. 13 Br. Pilantio bei Rom .

Fig. 15 . B.

Fig. 14 2. Brücke von Martorell in Catalonien .

Fig. 15. B. Ein Theil der Brücke von Loyang in China .

Fig.16.B.

Fig. 6. 1 Ein Theil der Brucke von Fochen uber den Min in China .

Fig. 18%. B.

Fig. 18 2. Brucke Aliverdichan "iber den Senderuth in Ispahan .