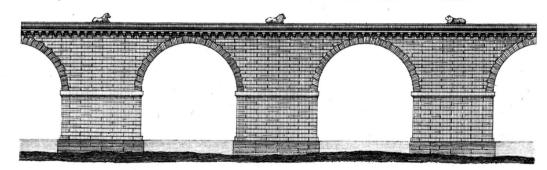

## Steinerne Brücken der Römer, der Chinesen und Perser.

Fig. 11. Brucke und Wasserleitung zw Spoleto .

Fig. 17. Ein Theil der Brucke von/ Marambum in China .

Fig. 17 2 Brucke von Fu - hiang-hien in China.

Fig. 18 A. Brucke Barbaruch wher den Senderuth in Ispahan .

Fig. 18 B.

Fig. 12. Pons Salarius.

Fig. 13 Br. Pilantio bei Rom .

Fig. 15 . B.

Fig. 14 2. Brücke von Martorell in Catalonien .

Fig. 15. B. Ein Theil der Brücke von Loyang in China .