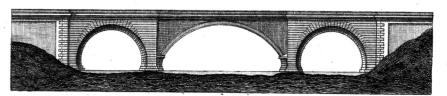

## STEINERNE BRÜCKEN der Franzosen.

Fig. 44 2. Die Brücke von Blois über die Loire .

Fig. 49.B. Fig. 49.A. Die Brücke Brunois über den Hyeres.

Fig. 45. Die Brücke von Orléans über die Loire.

Fig. 50. The Brücke von Gignac über die Herault.

Fig. 46 . The Brucke von Saumur über die Loire.

Fig. 51. Die Concordienbrücke od Brücke Louis XVI. über die Seine in Paris .

Fig. 4. A Die Brücke von Neuilli bei Paris über die Seine .

Fig. 47.B. Breitedurchschnitt d. Brücke von Veuilli .

Fig. 52 . Brucke von Roanne über die Loire .

Fig .53. The Brucke von Bellecour od von Tilsit über die Saone zu Lyon !.

Fig. 5. The Brücke von Jena od Invalidenbrücke über die Seine zu Paris.

0 100 200 300 400 600 700 800 pec 1000 1100 1200 1300 1400 1500 Fines.