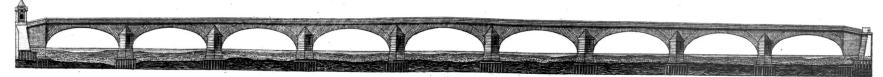

## STEINERNE BRÜCKEN der Franzosen.

Fig. 44 2. Die Brücke von Blois über die Loire .

Fig. 49.B. Fig. 49.A. Die Brücke Brunois über den Hyeres.

Fig. 45. Die Brücke von Orléans über die Loire.

Fig. 50. The Brücke von Gignac über die Herault.

Fig. 46 . The Brucke von Saumur über die Loire.

Fig. 51. Die Concordienbrücke od Brücke Louis XVI. über die Seine in Paris .

Fig. 4. A Die Brücke von Neuilli bei Paris über die Seine .

Fig. 47.B. Breitedurchschnitt d. Brücke von Veuilli .

Fig. 52 . Brucke von Roanne über die Loire .

Fig .53. The Brucke von Bellecour od von Tilsit über die Saone zu Lyon !.

Fig. 5. The Brücke von Jena od Invalidenbrücke über die Seine zu Paris.

0 100 200 300 400 600 700 800 pec 1000 1100 1200 1300 1400 1500 Fines.