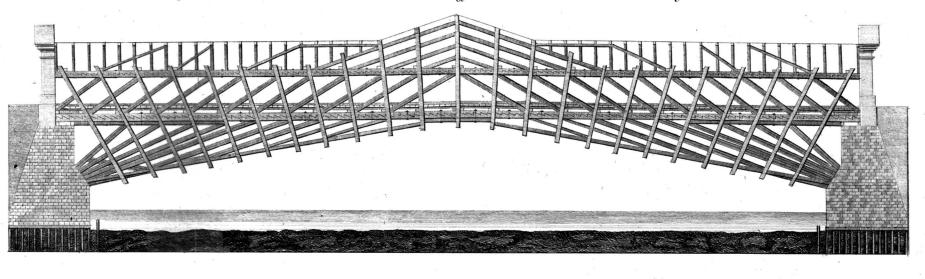

Fig. 19 A. Die Brücke von Bamberg "uber die Regnitz ohne Verschaalung .

80 60 70 80 90 100

Fig. 19 B. Die Brücke von Bamberg über die Regnitz mit Verschaalung.

Terringtes Pariser Maas 'soo der wahren Grosse .