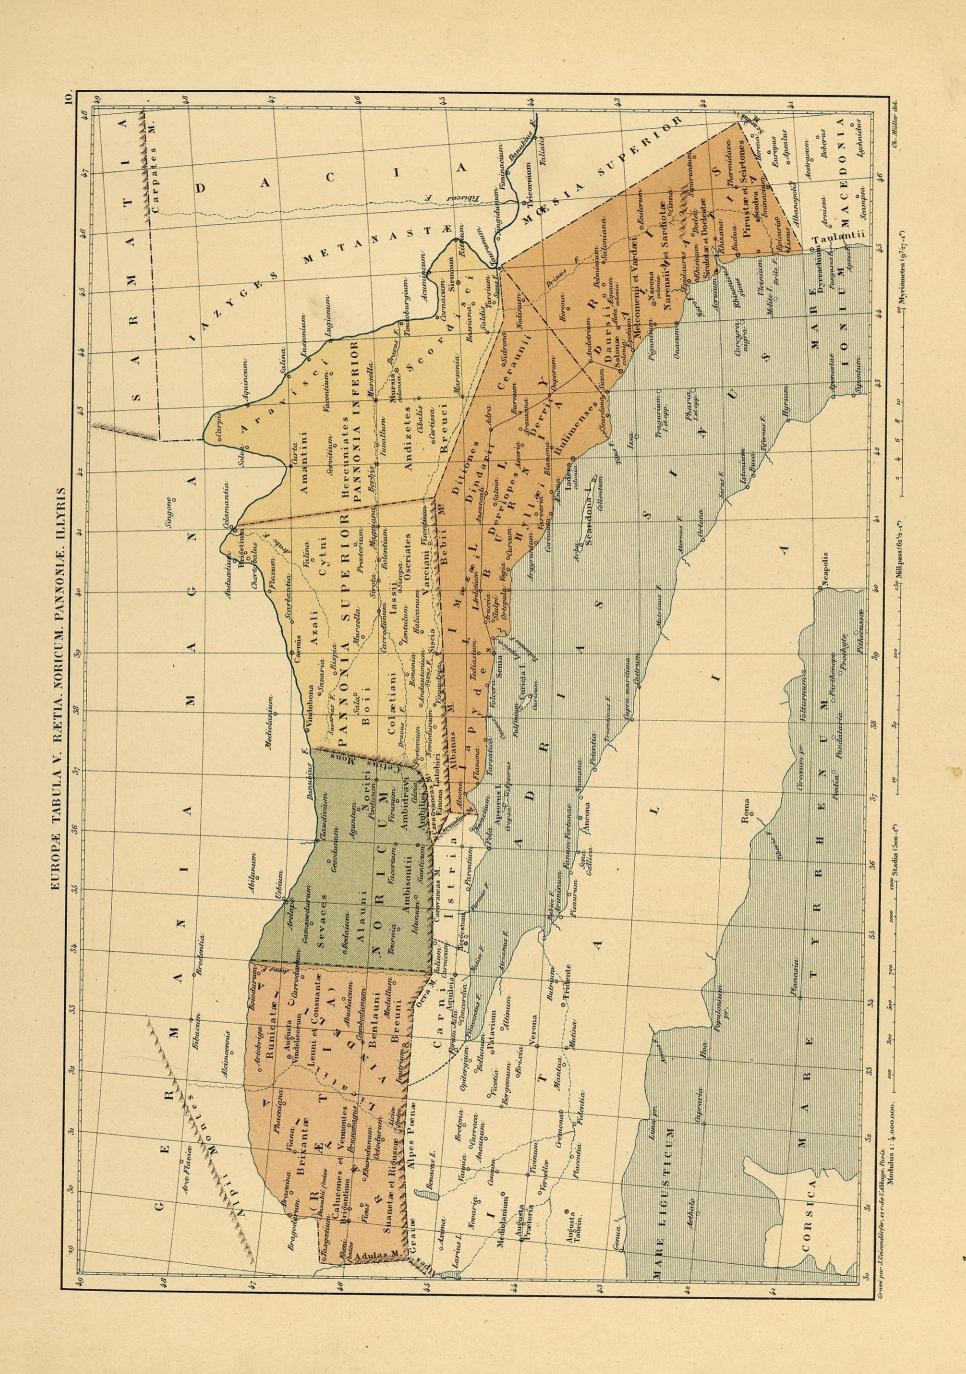

## Werk

Titel: Claudii Ptolemæi Geographia

**Autor:** Müller, Carl **Verlag:** Firmin Didot

Ort: Parisiis Jahr: 1901

Kollektion: Maps; DigiWunschbuch

Werk Id: PPN532802861

PURL: http://resolver.sub.uni-goettingen.de/purl?PID=PPN532802861 | LOG\_0015